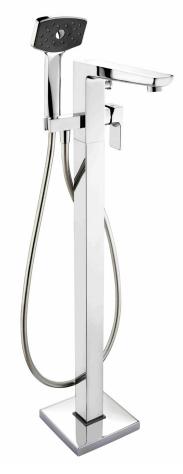

## WAI FLOOR MOUNTED BATH SHOWER MIXER - CHROME

**CONSTRUCTION: Brass** 

**HANDSET FLOW** 

CARTRIDGE/VALVE TYPE: Ceramic Disc SUPPLY: Suitable For All Plumbing Systems

INLET CONNECTIONS: 1/2" BSP WORKING PRESSURES: 0.3 - 5.0 bar

**OPERATION:** Tilt And Turn Temperature And Flow Control

- · Contemporary Square Design
- $\cdot$  Ceramic Cartridge For Smooth Operation
- $\cdot$  Complete With Waipori Satinjet Handset Regulated To 8 L/Minute
- $\cdot \ \text{Water Efficient Without Compromising Showering Performance} \\$