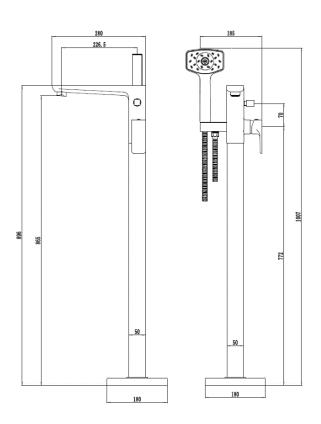

## WAI FLOOR MOUNTED BATH SHOWER MIXER - CHROME

**CONSTRUCTION: Brass** 

**HANDSET FLOW** 

CARTRIDGE/VALVE TYPE: Ceramic Disc SUPPLY: Suitable For All Plumbing Systems

INLET CONNECTIONS: 1/2" BSP WORKING PRESSURES: 0.3 - 5.0 bar

**OPERATION:** Tilt And Turn Temperature And Flow Control

- · Contemporary Square Design
- $\cdot$  Ceramic Cartridge For Smooth Operation
- $\cdot$  Complete With Waipori Satinjet Handset Regulated To 8 L/Minute
- $\cdot \ \text{Water Efficient Without Compromising Showering Performance} \\$