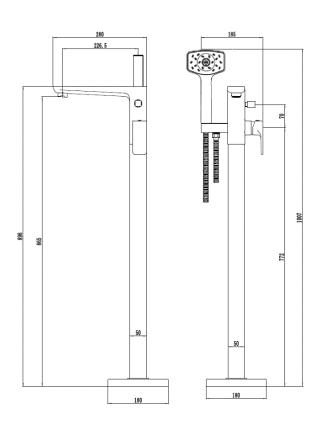

#### WAI FLOOR MOUNTED BATH SHOWER MIXER - BRUSHED BRASS

- **CONSTRUCTION: Brass**
- CARTRIDGE/VALVE TYPE: Ceramic Disc SUPPLY: Suitable For All Plumbing Systems

INLET CONNECTIONS: 1/2" BSP WORKING PRESSURES: 0.3 - 5.0 bar

**OPERATION:** Tilt And Turn Temperature And Flow Control

- · On Trend Brushed Brass Finish For A Designer Look
- $\cdot$  Contemporary Square Design
- $\cdot$  Ceramic Cartridge For Smooth Operation
- $\cdot$  Complete With Waipori Satinjet Handset Regulated To 8 L/Minute
- $\cdot \ \text{Water Efficient Without Compromising Showering Performance} \\$

## **WAIFMBSMBB**