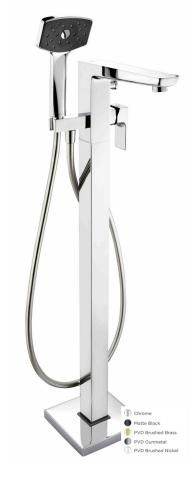

**OPERATION:** Tilt And Turn Temperature And Flow Control

- · On Trend Brushed Brass Finish For A Designer Look
- $\cdot$  Contemporary Square Design
- $\cdot$  Ceramic Cartridge For Smooth Operation
- $\cdot$  Complete With Waipori Satinjet Handset Regulated To 8 L/Minute
- $\cdot \ \text{Water Efficient Without Compromising Showering Performance} \\$

## **WAIFMBSMBB**

## **Brushed Brass**