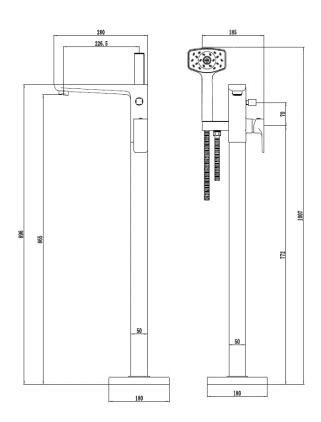

#### WAI FLOOR MOUNTED BATH SHOWER MIXER - GUNMETAL

- **CONSTRUCTION: Brass**
- CARTRIDGE/VALVE TYPE: Ceramic Disc **SUPPLY:** Suitable For Low Pressure Systems
- INLET CONNECTIONS: 1/2" BSP WORKING PRESSURES: 0.3 - 5.0 bar
- **OPERATION:** Tilt And Turn Temperature And Flow Control

## **WAIFMBSMGM**

## Gunmetal