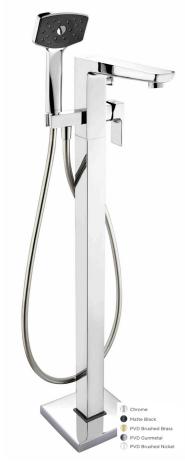

- · On Trend Gunmetal Finish For A Designer Look
- $\cdot$  Contemporary Square Design
- $\cdot$  Ceramic Cartridge For Smooth Operation
- $\cdot$  Complete With Waipori Satinjet Handset Regulated To 8 L/Minute
- $\cdot \ \text{Water Efficient Without Compromising Showering Performance} \\$

## Gunmetal