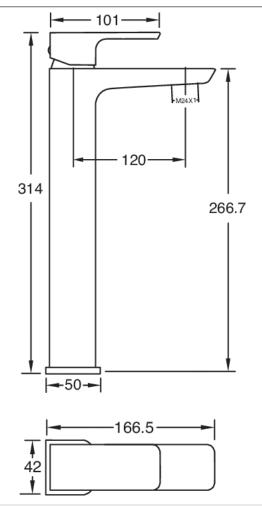

## WAI TALL BASIN MIXER - BRUSHED BRASS

**CONSTRUCTION:** Brass

CARTRIDGE/VALVE TYPE: 35mm Ceramic Cartridge

SUPPLY: Suitable For High Pressure Systems

INLET CONNECTIONS: 1/2" BSP

WORKING PRESSURES: 0.3 - 5.0 bar

**OPERATION:** Tilt And Turn Temperature And Flow Control

| ١ | Ν | I | ١ | Т | В | В | В |  |
|---|---|---|---|---|---|---|---|--|
|   |   |   |   |   |   |   |   |  |

| BAR        | 0.1 | 0.3 | 0.5 | 1.0 | 2.0 | 3.0 | 4.0 | 5.0 |
|------------|-----|-----|-----|-----|-----|-----|-----|-----|
| SPOUT FLOW | 1.2 | 1.9 | 2.6 | 3.4 | 3.5 | 3.6 | 3.7 | 3.8 |