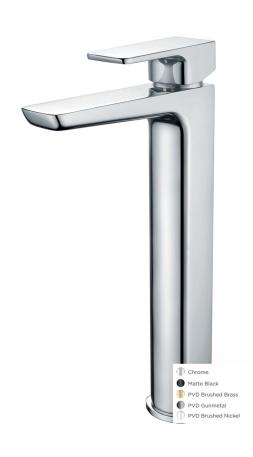

- $\cdot$  On Trend Brushed Brass Finish For A Designer Look
- · Contemporary Square Design
- · Ceramic Cartridge For Smooth Operation
- $\cdot$  Fitted With A 4 L/Min Flow Regulator
- Slim Stream Aerator With Directional Swivel
- $\cdot$  Products Which Are Easy To Use By All The Family

## **Brushed Brass**

Please Note: Flow rate will be dictated by installation configurations.

Please ensure to check the appropriate flow restrictor information if applicable.

\*Please refer to website for full warranty details.