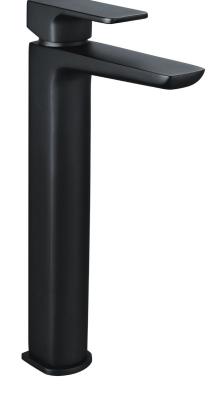

## WAI TALL BASIN MIXER - MATTE BLACK

**CONSTRUCTION**: Brass

CARTRIDGE/VALVE TYPE: 35mm Ceramic Cartridge

**SUPPLY:** Suitable For High Pressure Systems

INLET CONNECTIONS: 1/2" BSP

WORKING PRESSURES: 0.3 - 5.0 bar

**OPERATION:** Tilt And Turn Temperature And Flow Control

- $\cdot$  On Trend Matte Black Finish For A Designer Look
- · Contemporary Square Design
- · Ceramic Cartridge For Smooth Operation
- · Fitted With A 4 L/Min Flow Regulator
- · Slim Stream Aerator With Directional Swivel
- $\cdot$  Products Which Are Easy To Use By All The Family

## **WAITBBK**

## Matte Black

Open Outlet Flow (Bar - I/min)

BAR 0.1 0.3 0.5 1.0 2.0 3.0 4.0 5.0 SPOUT FLOW 1.2 1.9 2.6 3.4 3.5 3.6 3.7 3.8

1912307

Please Note: Flow rate will be dictated by installation configurations.