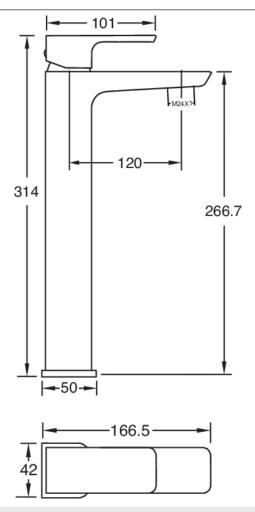

## WAI TALL BASIN MIXER - MATTE BLACK

**CONSTRUCTION**: Brass

CARTRIDGE/VALVE TYPE: 35mm Ceramic Cartridge

**SUPPLY:** Suitable For High Pressure Systems

INLET CONNECTIONS: 1/2" BSP

WORKING PRESSURES: 0.3 - 5.0 bar

**OPERATION:** Tilt And Turn Temperature And Flow Control

- $\cdot$  On Trend Matte Black Finish For A Designer Look
- · Contemporary Square Design
- · Ceramic Cartridge For Smooth Operation
- · Fitted With A 4 L/Min Flow Regulator
- · Slim Stream Aerator With Directional Swivel
- $\cdot$  Products Which Are Easy To Use By All The Family