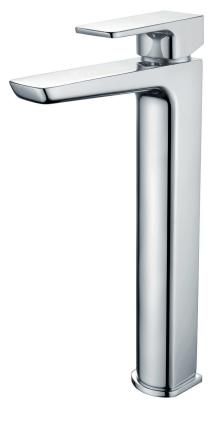

## WAI TALL BASIN MIXER - CHROME

**CONSTRUCTION:** Brass

CARTRIDGE/VALVE TYPE: 35mm Ceramic Cartridge

SUPPLY: Suitable For High Pressure Systems

INLET CONNECTIONS: 1/2" BSP

WORKING PRESSURES: 0.3 - 5.0 bar

2.6

3.4 3.5

1.9

 $\cdot$  Contemporary Square Design

- · Ceramic Cartridge For Smooth Operation
- Fitted With A 4 L/Min Flow Regulator
- $\cdot$  Slim stream directional aerator prevents splashback
- $\cdot$  Products Which Are Easy To Use By All The Family