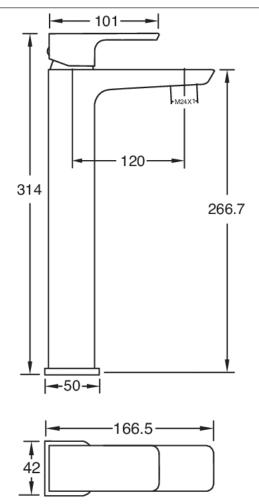

## WAI TALL BASIN MIXER - CHROME

**CONSTRUCTION:** Brass

CARTRIDGE/VALVE TYPE: 35mm Ceramic Cartridge

SUPPLY: Suitable For High Pressure Systems

INLET CONNECTIONS: 1/2" BSP

WORKING PRESSURES: 0.3 - 5.0 bar

**OPERATION:** Tilt And Turn Temperature And Flow Control

1.2

## WAITBCPUK

**SPOUT FLOW** 

| <b>Open Outlet Flow</b> (Bar - l/min) |     |     |     |     |     |     |     |
|---------------------------------------|-----|-----|-----|-----|-----|-----|-----|
| BAR                                   | 0.1 | 0.3 | 0.5 | 1.0 | 2.0 | 3.0 | 4.0 |