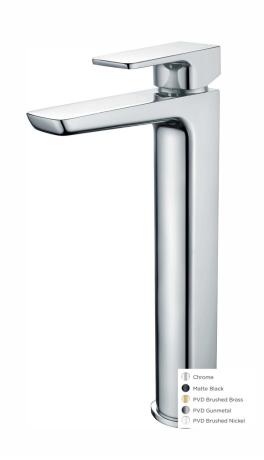

- $\cdot$  On Trend Gunmetal Finish For A Designer Look
- · Contemporary Square Design
- $\cdot$  Ceramic Cartridge For Smooth Operation
- · Fitted With A 4 L/Min Flow Regulator
- · Slim Stream Aerator With Directional Swivel · Products Which Are Easy To Use By All The Family

## Gunmetal

Please Note: Flow rate will be dictated by installation configurations.

Please ensure to check the appropriate flow restrictor information if applicable.

\*Please refer to website for full warranty details.