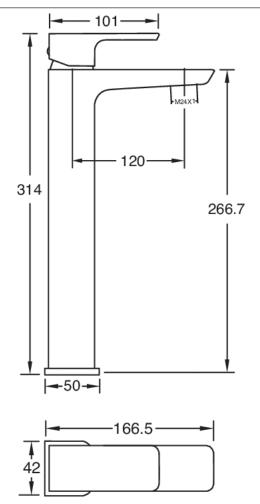

## WAI TALL BASIN MIXER - GUNMETAL

**CONSTRUCTION:** Brass

CARTRIDGE/VALVE TYPE: 35mm Ceramic Cartridge

SUPPLY: Suitable For High Pressure Systems

INLET CONNECTIONS: 1/2" BSP

WORKING PRESSURES: 0.3 - 5.0 bar

**OPERATION:** Tilt And Turn Temperature And Flow Control

| W | Α | ТΒ | G | Μ |
|---|---|----|---|---|
|   |   |    |   |   |