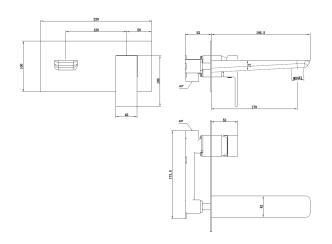

## WAI WALL MOUNTED BASIN MIXER - BRUSHED BRASS

**CONSTRUCTION**: Brass

**CARTRIDGE/VALVE TYPE:** Ceramic Cartridge **SUPPLY:** Suitable For High Pressure Systems

**INLET CONNECTIONS:** ½2" BSP **WORKING PRESSURES:** 0.5 - 5.0 bar

**OPERATION:** Tilt And Turn Temperature And Flow Control

- $\cdot$  On Trend Brushed Brass Finish For A Designer Look
- $\cdot$  Contemporary Square Design
- · Ceramic Cartridge For Smooth Operation
- · Fitted With A 4 L/Min Flow Regulator
- $\cdot$  Slim Stream Aerator With Directional Swivel
- $\cdot$  Products Which Are Easy To Use By All The Family