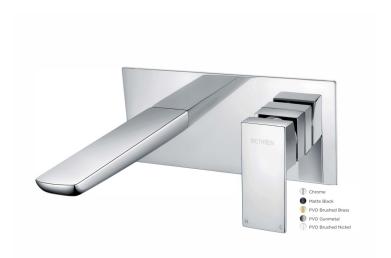

## WAI WALL MOUNTED BASIN MIXER - BRUSHED BRASS

**CONSTRUCTION**: Brass

**CARTRIDGE/VALVE TYPE:** Ceramic Cartridge **SUPPLY:** Suitable For High Pressure Systems

**INLET CONNECTIONS:** ½2" BSP **WORKING PRESSURES:** 0.5 - 5.0 bar

**OPERATION:** Tilt And Turn Temperature And Flow Control

- $\cdot$  On Trend Brushed Brass Finish For A Designer Look
- $\cdot$  Contemporary Square Design
- · Ceramic Cartridge For Smooth Operation
- · Fitted With A 4 L/Min Flow Regulator
- $\cdot$  Slim Stream Aerator With Directional Swivel
- $\cdot$  Products Which Are Easy To Use By All The Family

## WAIWMBBB