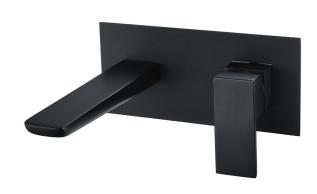

## WAI WALL MOUNTED BASIN MIXER - MATTE BLACK

**CONSTRUCTION**: Brass

**CARTRIDGE/VALVE TYPE:** Ceramic Cartridge **SUPPLY:** Suitable For High Pressure Systems

**INLET CONNECTIONS:** ½2" BSP **WORKING PRESSURES:** 0.5 - 5.0 bar

**OPERATION:** Tilt And Turn Temperature And Flow Control

- $\cdot$  On Trend Matte Black Finish For A Designer Look
- · Contemporary Square Design
- · Ceramic Cartridge For Smooth Operation
- $\cdot$  Fitted With A 4 L/Min Flow Regulator
- $\cdot$  Slim Stream Aerator With Directional Swivel
- $\cdot$  Products Which Are Easy To Use By All The Family

## **WAIWMBBK**