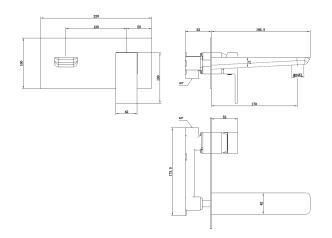

## WAI WALL MOUNTED BASIN MIXER - MATTE BLACK

**CONSTRUCTION**: Brass

**CARTRIDGE/VALVE TYPE:** Ceramic Cartridge **SUPPLY:** Suitable For High Pressure Systems

**INLET CONNECTIONS:** ½2" BSP **WORKING PRESSURES:** 0.5 - 5.0 bar

**OPERATION:** Tilt And Turn Temperature And Flow Control

- $\cdot$  On Trend Matte Black Finish For A Designer Look
- · Contemporary Square Design
- · Ceramic Cartridge For Smooth Operation
- $\cdot$  Fitted With A 4 L/Min Flow Regulator
- $\cdot$  Slim Stream Aerator With Directional Swivel
- $\cdot$  Products Which Are Easy To Use By All The Family

## **WAIWMBBK**