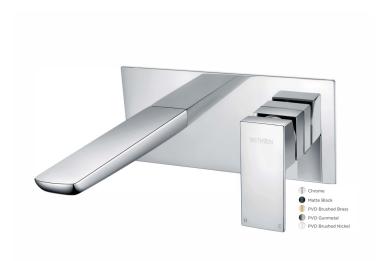

**OPERATION:** Tilt And Turn Temperature And Flow Control

- $\cdot$  On Trend Brushed Nickel Finish For A Designer Look
- $\cdot$  Contemporary Square Design
- · Ceramic Cartridge For Smooth Operation
- $\cdot$  Fitted With A 4 L/Min Flow Regulator
- $\cdot$  Slim Stream Aerator With Directional Swivel
- $\cdot$  Products Which Are Easy To Use By All The Family

### **Brushed Nickel**