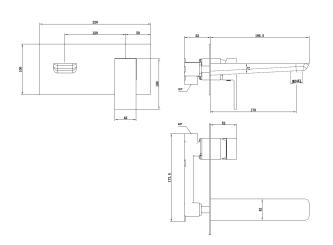

#### WAI WALL MOUNTED BASIN MIXER - BRUSHED NICKEL

CONSTRUCTION: Brass

**CARTRIDGE/VALVE TYPE:** Ceramic Cartridge **SUPPLY:** Suitable For High Pressure Systems

**INLET CONNECTIONS:** ½2" BSP **WORKING PRESSURES:** 0.5 - 5.0 bar

**OPERATION:** Tilt And Turn Temperature And Flow Control

- $\cdot$  On Trend Brushed Nickel Finish For A Designer Look
- $\cdot$  Contemporary Square Design
- · Ceramic Cartridge For Smooth Operation
- $\cdot$  Fitted With A 4 L/Min Flow Regulator
- $\cdot$  Slim Stream Aerator With Directional Swivel
- $\cdot$  Products Which Are Easy To Use By All The Family

#### **WAIWMBBN**