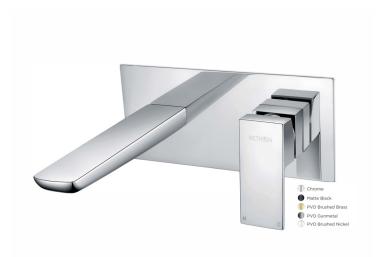

**OPERATION:** Tilt And Turn Temperature And Flow Control

- $\cdot$  On Trend Brushed Brass Finish For A Designer Look
- · Contemporary Square Design
- $\cdot$  Ceramic Cartridge For Smooth Operation
- $\cdot$  Products Which Are Easy To Use By All The Family

#### **WAIWMBFBB**

## **Brushed Brass**