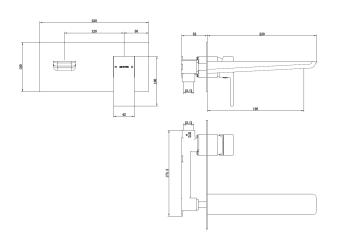

#### WAI WALL MOUNTED BATH MIXER - BRUSHED BRASS

CONSTRUCTION: Brass

**CARTRIDGE/VALVE TYPE:** Ceramic Cartridge **SUPPLY:** Suitable For All Plumbing Systems

INLET CONNECTIONS: 1/2" BSP WORKING PRESSURES: 0.2 - 5.0 bar

**OPERATION:** Tilt And Turn Temperature And Flow Control

- $\cdot$  On Trend Brushed Brass Finish For A Designer Look
- · Contemporary Square Design
- $\cdot$  Ceramic Cartridge For Smooth Operation
- $\cdot$  Products Which Are Easy To Use By All The Family