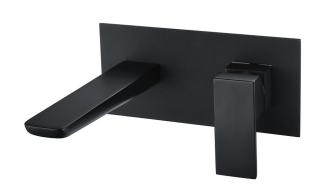

## WAI WALL MOUNTED BATH MIXER - MATTE BLACK

**CONSTRUCTION**: Brass

**CARTRIDGE/VALVE TYPE:** Ceramic Cartridge **SUPPLY:** Suitable For All Plumbing Systems

INLET CONNECTIONS: 1/2" BSP
WORKING PRESSURES: 0.2 - 5.0 bar

**OPERATION:** Tilt And Turn Temperature And Flow Control

- $\cdot$  On Trend Matte Black Finish For A Designer Look
- · Contemporary Square Design
- $\cdot$  Ceramic Cartridge For Smooth Operation
- · Products Which Are Easy To Use By All The Family

## **WAIWMBFBK**