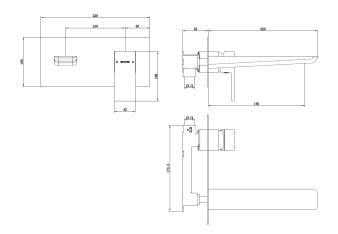

## WAI WALL MOUNTED BATH MIXER - MATTE BLACK

**CONSTRUCTION**: Brass

**CARTRIDGE/VALVE TYPE:** Ceramic Cartridge **SUPPLY:** Suitable For All Plumbing Systems

INLET CONNECTIONS: 1/2" BSP
WORKING PRESSURES: 0.2 - 5.0 bar

## **WAIWMBFBK**