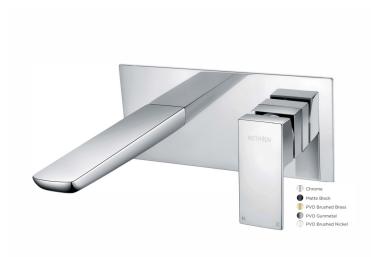

## WAI WALL MOUNTED BATH MIXER - BRUSHED NICKEL

**CONSTRUCTION**: Brass

**CARTRIDGE/VALVE TYPE:** Ceramic Cartridge **SUPPLY:** Suitable For Low Pressure Systems

INLET CONNECTIONS: 1/2" BSP
WORKING PRESSURES: 0.2 - 5.0 bar

**OPERATION:** Tilt And Turn Temperature And Flow Control

- · On Trend Brushed Nickel Finish For A Designer Look
- · Contemporary Square Design
- $\cdot$  Ceramic Cartridge For Smooth Operation
- $\cdot$  Products Which Are Easy To Use By All The Family

## **WAIWMBFBN**