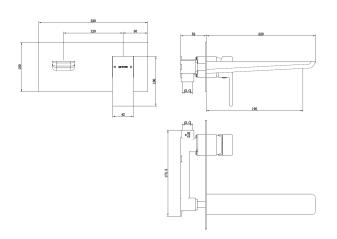

## WAI WALL MOUNTED BATH MIXER - BRUSHED NICKEL

**CONSTRUCTION**: Brass

**CARTRIDGE/VALVE TYPE:** Ceramic Cartridge **SUPPLY:** Suitable For Low Pressure Systems

INLET CONNECTIONS: 1/2" BSP
WORKING PRESSURES: 0.2 - 5.0 bar

**OPERATION:** Tilt And Turn Temperature And Flow Control

- · On Trend Brushed Nickel Finish For A Designer Look
- · Contemporary Square Design
- $\cdot$  Ceramic Cartridge For Smooth Operation
- $\cdot$  Products Which Are Easy To Use By All The Family

## **WAIWMBFBN**