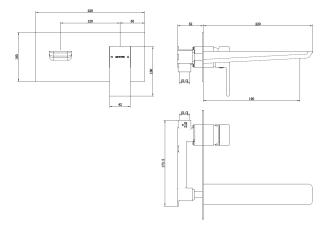

## WAI WALL MOUNTED BATH FILLER - CHROME

## **CONSTRUCTION:** Brass

CARTRIDGE/VALVE TYPE: Ceramic Cartridge

SUPPLY: Suitable For All Plumbing Systems

INLET CONNECTIONS: 1/2" BSP

WORKING PRESSURES: 0.2 - 5.0 bar

**OPERATION:** Tilt And Turn Temperature And Flow Control

## WAIWMBFCP

| Ch | iro | m | Р |  |
|----|-----|---|---|--|

 $\cdot$  Contemporary Square Design

• Ceramic Cartridge For Smooth Operation • Products Which Are Easy To Use By All The Family

Open Outlet Flow (Bar - I/min)