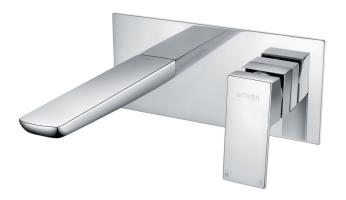

## WAI WALL MOUNTED BATH FILLER - CHROME

## WAIWMBFCP

| Ch | iro | m | Р |  |
|----|-----|---|---|--|

 $\cdot$  Contemporary Square Design

• Ceramic Cartridge For Smooth Operation • Products Which Are Easy To Use By All The Family

Open Outlet Flow (Bar - I/min)