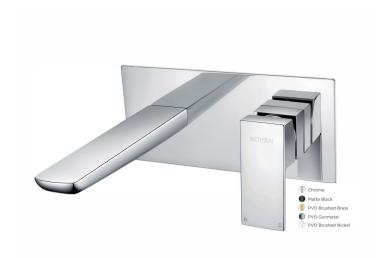

## WAI WALL MOUNTED BATH MIXER - GUNMETAL

CONSTRUCTION: Brass

**CARTRIDGE/VALVE TYPE:** Ceramic Cartridge **SUPPLY:** Suitable For Low Pressure Systems

INLET CONNECTIONS: 1/2" BSP
WORKING PRESSURES: 0.2 - 5.0 bar

**OPERATION:** Tilt And Turn Temperature And Flow Control

- $\cdot$  On Trend Gunmetal Finish For A Designer Look
- · Contemporary Square Design
- $\cdot$  Ceramic Cartridge For Smooth Operation
- · Products Which Are Easy To Use By All The Family

## **WAIWMBFGM**