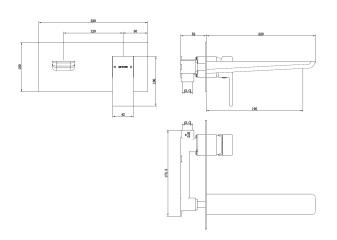

## WAI WALL MOUNTED BATH MIXER - GUNMETAL

CONSTRUCTION: Brass

**CARTRIDGE/VALVE TYPE:** Ceramic Cartridge **SUPPLY:** Suitable For Low Pressure Systems

INLET CONNECTIONS: 1/2" BSP
WORKING PRESSURES: 0.2 - 5.0 bar

## **WAIWMBFGM**