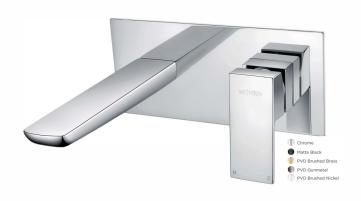

### WAI WALL MOUNTED BASIN MIXER - GUNMETAL

· Contemporary Square Design

 $\cdot$  On Trend Gunmetal Finish For A Designer Look

 $\cdot$  Ceramic Cartridge For Smooth Operation

· Slim Stream Aerator With Directional Swivel

· Products Which Are Easy To Use By All The Family

## Gunmetal

Please Note: Flow rate will be dictated by installation configurations.

Please ensure to check the appropriate flow restrictor information if applicable.

\*Please refer to website for full warranty details.