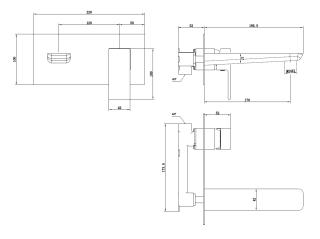

#### **CONSTRUCTION:** Brass

CARTRIDGE/VALVE TYPE: Ceramic Cartridge

SUPPLY: Suitable For High Pressure Systems

INLET CONNECTIONS: 1/2" BSP

WORKING PRESSURES: 0.5 - 5.0 bar

**OPERATION:** Tilt And Turn Temperature And Flow Control