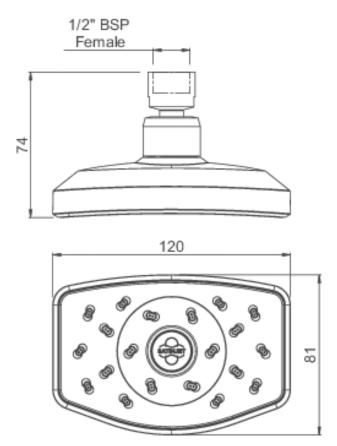

#### WAIPORI SATINJET SHOWERHEAD

CONSTRUCTION: ABS

**SUPPLY:** Suitable For All Plumbing Systems

INLET CONNECTIONS: ½" BSP
WORKING PRESSURES: 0.35 - 5.0 bar
CARTRIDGE/VALVE TYPE:N/A

- $\cdot$  Supplied With 8L/Min Flow Regulator
- · Swivel Joint
- $\cdot \ \text{Water Efficient Without Compromising Performance} \\$
- $\cdot$  Satinjet® Technology Twin Jets Of Water Collide Into Thousands Of Tiny Droplets To Deliver Voluminous Shower Coverage