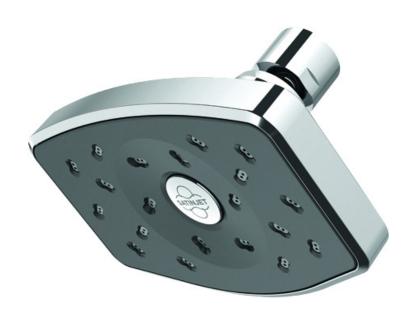

#### WAIPORI SATINJET SHOWERHEAD

CONSTRUCTION: ABS

**SUPPLY:** Suitable For All Plumbing Systems

INLET CONNECTIONS: ½" BSP
WORKING PRESSURES: 0.35 - 5.0 bar
CARTRIDGE/VALVE TYPE:N/A

- $\cdot$  Supplied With 8L/Min Flow Regulator
- · Swivel Joint
- $\cdot \ \text{Water Efficient Without Compromising Performance} \\$
- $\cdot$  Satinjet® Technology Twin Jets Of Water Collide Into Thousands Of Tiny Droplets To Deliver Voluminous Shower Coverage

### **Chrome & Graphite**