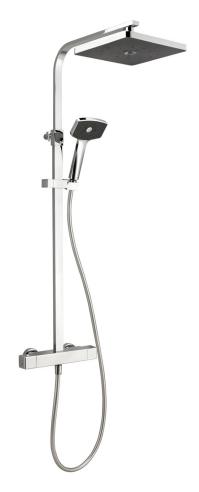

#### WAIPORI COOL TOUCH DIVERTER SHOWER FEATURING SATINJET

**CONSTRUCTION:** Brass & ABS

**CARTRIDGE/VALVE TYPE:** Thermostatic

**SUPPLY:** Suitable For High Pressure Systems

**INLET CONNECTIONS: 15mm Compression** 

WORKING PRESSURES: 1.5 - 5.0 bar

**OPERATION:** Separate Flow And Temperature Controls

- $\cdot$  Safe Cool To Touch Body
- · 38°C Temperature Hot Stop With Override Facility
- · Integral Diverter To Fixed Head And Handset
- · Smooth Easy Clean 1.5M Hose
- · Handset Fitted With 8L/Min Flow Regulator
- · Adjustable Rail

## **Chrome & Graphite**