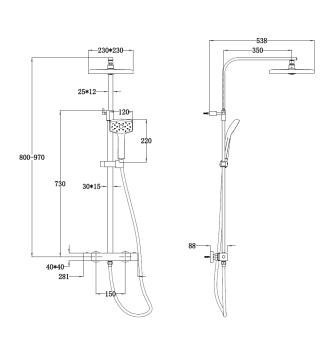

#### WAIPORI COOL TOUCH DIVERTER SHOWER FEATURING SATINJET

**CONSTRUCTION:** Brass & ABS

**CARTRIDGE/VALVE TYPE:** Thermostatic

**SUPPLY:** Suitable For High Pressure Systems

**INLET CONNECTIONS: 15mm Compression** 

WORKING PRESSURES: 1.5 - 5.0 bar

**OPERATION:** Separate Flow And Temperature Controls

- $\cdot$  Safe Cool To Touch Body
- · 38°C Temperature Hot Stop With Override Facility
- · Integral Diverter To Fixed Head And Handset
- · Smooth Easy Clean 1.5M Hose
- · Handset Fitted With 8L/Min Flow Regulator
- · Adjustable Rail