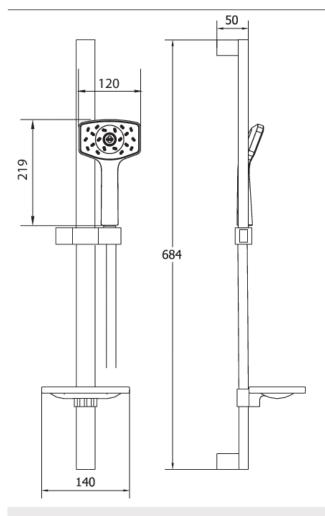

## **WAIPORI SATINJET KIT**

**CONSTRUCTION**: Stainless steel/ABS **SUPPLY**: Suitable For All Plumbing Systems

INLET CONNECTIONS: ½" BSP
WORKING PRESSURES: 0.35 - 5.0 bar
CARTRIDGE/VALVE TYPE:N/A

- $\cdot$  Fitted With 8Lpm Flow Regulator
- · Smooth Easy Clean 1.5M Hose
- $\cdot$  Lifetime Warranty On Handset