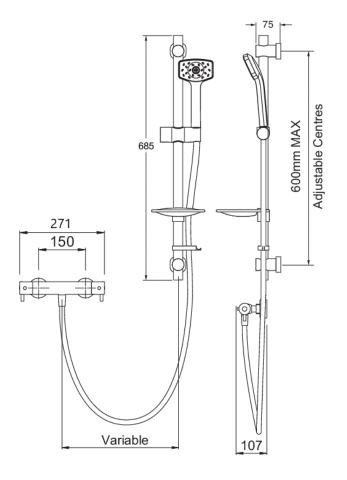

## WAIPORI COOL TO TOUCH BAR SHOWER

**CONSTRUCTION**: Brass

SUPPLY: Suitable For High Pressure Systems
INLET CONNECTIONS: 15mm compression
WORKING PRESSURES: 1.0 - 5.0 bar
CARTRIDGE/VALVE TYPE:Thermostatic

- $\cdot$  Safe Cool To Touch Body
- · 38°C Temperature Hot Stop With Override Facility
- · Easy To Fit Shower Rail Simply Twist And Lock Brackets Into Place
- · Includes Waipori Satinjet Handset
- · Smooth Easy Clean 1.5M Hose
- · Includes Easy Fit Connections
- · Fitted With 8L/Min Flow Regulator
- $\cdot\,\mathsf{TMV2}\,\mathsf{Approved}\,\mathsf{Valve}$