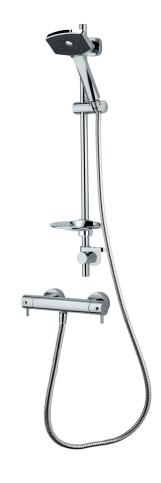

## WAIPORI COOL TO TOUCH BAR SHOWER

**CONSTRUCTION**: Brass

SUPPLY: Suitable For High Pressure Systems
INLET CONNECTIONS: 15mm compression
WORKING PRESSURES: 1.0 - 5.0 bar
CARTRIDGE/VALVE TYPE:Thermostatic

- $\cdot$  Safe Cool To Touch Body
- · 38°C Temperature Hot Stop With Override Facility
- · Easy To Fit Shower Rail Simply Twist And Lock Brackets Into Place
- · Includes Waipori Satinjet Handset
- · Smooth Easy Clean 1.5M Hose
- · Includes Easy Fit Connections
- · Fitted With 8L/Min Flow Regulator
- $\cdot\,\mathsf{TMV2}\,\mathsf{Approved}\,\mathsf{Valve}$