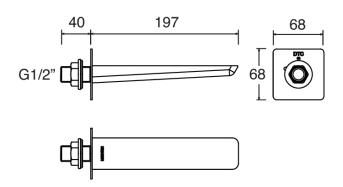

## WALL MOUNTED 197MM SPOUT - MATTE BLACK

CONSTRUCTION: Brass

**CARTRIDGE/VALVE TYPE:** N/A

**SUPPLY:** Suitable For Low Pressure Systems

INLET CONNECTIONS: 1/2" BSP WORKING PRESSURES: 0.1 - 5.0 BAR

**OPERATION:** N/A