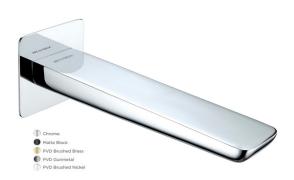

## WALL MOUNTED 197MM SPOUT - MATTE BLACK

CONSTRUCTION: Brass

**CARTRIDGE/VALVE TYPE:** N/A

**SUPPLY:** Suitable For Low Pressure Systems

INLET CONNECTIONS: 1/2" BSP WORKING PRESSURES: 0.1 - 5.0 BAR

**OPERATION:** N/A

 $\cdot$  On Trend Matte Black Finish For A Designer Look

· Slim Stream Aerator With Directional Swivel

· Durable Brass Body Construction

WSP01BK Matte Black

Open Outlet Flow (Bar - l/min)

BAR 0.1 0.3 0.5 1.0 2.0 3.0 4.0 5.0 SPOUT FLOW 4.2 6.4 8.2 11.3 16 21.5 24.4 25.2