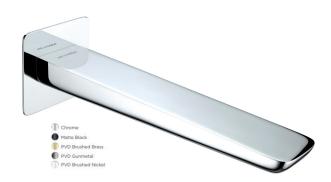

## WALL MOUNTED 222MM SPOUT - MATTE BLACK

CONSTRUCTION: Brass

**CARTRIDGE/VALVE TYPE:** N/A

**SUPPLY:** Suitable For Low Pressure Systems

INLET CONNECTIONS: 1/2" BSP
WORKING PRESSURES: 0.1 - 5.0 BAR

**OPERATION**: N/A

- $\cdot$  On Trend Matte Black Finish For A Designer Look
- · Durable Brass Body Construction
- $\cdot$  Slim Stream Aerator With Directional Swivel

WSPo2BK

Matte Black

Open Outlet Flow (Bar - l/min)

BAR 0.1 0.3 0.5 1.0 2.0 3.0 4.0 5.0 SPOUT FLOW 4.2 6.4 8.2 11.3 16 21.5 24.4 25.2