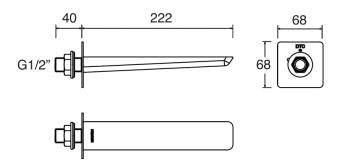

## WALL MOUNTED 222MM SPOUT - MATTE BLACK

CONSTRUCTION: Brass

**CARTRIDGE/VALVE TYPE:** N/A

**SUPPLY:** Suitable For Low Pressure Systems

INLET CONNECTIONS: 1/2" BSP
WORKING PRESSURES: 0.1 - 5.0 BAR

**OPERATION**: N/A