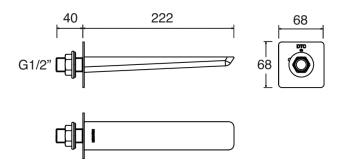

## **WALL MOUNTED 222MM SPOUT CHROME**

CONSTRUCTION: Brass

**CARTRIDGE/VALVE TYPE:** N/A

**SUPPLY:** Suitable For All Plumbing Systems

INLET CONNECTIONS: 1/2" BSP
WORKING PRESSURES: 0.1 - 5.0 BAR

**OPERATION**: N/A

- $\cdot$  Durable Brass Body Construction
- · Slim Stream Aerator With Directional Swivel

| WSPO2CP | Chrome |
|---------|--------|

Open Outlet Flow (Bar - l/min)

5.0 BAR 0.3 0.5 1.0 2.0 3.0 4.0 SPOUT FLOW 6.4 11.3 16 21.5 8.2 24.4 25.2