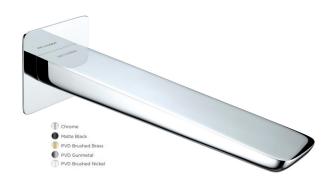

## **WALL MOUNTED 222MM SPOUT CHROME**

CONSTRUCTION: Brass

**CARTRIDGE/VALVE TYPE:** N/A

**SUPPLY:** Suitable For All Plumbing Systems

INLET CONNECTIONS: 1/2" BSP
WORKING PRESSURES: 0.1 - 5.0 BAR

**OPERATION**: N/A

- $\cdot$  Durable Brass Body Construction
- · Slim Stream Aerator With Directional Swivel

| WSPO2CP | Chrome |
|---------|--------|

Open Outlet Flow (Bar - l/min)

5.0 BAR 0.3 0.5 1.0 2.0 3.0 4.0 SPOUT FLOW 6.4 11.3 16 21.5 8.2 24.4 25.2