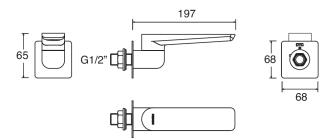

## WALL MOUNTED SWIVEL 197MM SPOUT MATTE BLACK

CONSTRUCTION: Brass

**CARTRIDGE/VALVE TYPE:** N/A

**SUPPLY:** Suitable For All Plumbing Systems

INLET CONNECTIONS: 1/2" BSP WORKING PRESSURES: 0.1 - 5.0 BAR

**OPERATION:** N/A