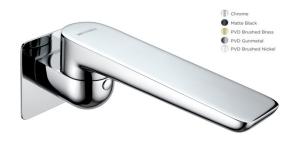

- $\cdot$  On Trend Matte Black Finish For A Designer Look
- · Durable Brass Body Construction
- · Swivel Outlet
- $\cdot$  Slim Stream Aerator With Directional Swivel

| WSPo3BK | Matte Black |
|---------|-------------|
|         |             |