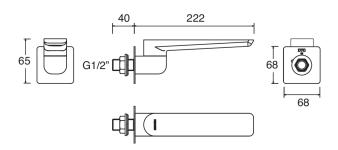

## WALL MOUNTED SWIVEL 222MM SPOUT MATTE BLACK

CONSTRUCTION: Brass

**CARTRIDGE/VALVE TYPE:** N/A

**SUPPLY:** Suitable For All Plumbing Systems

INLET CONNECTIONS: 1/2" BSP **WORKING PRESSURES: 0.1 - 5.0 BAR** 

## WSP04BK **Matte Black**