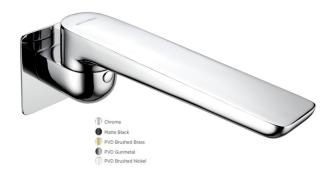

## WALL MOUNTED SWIVEL 222MM SPOUT MATTE BLACK

CONSTRUCTION: Brass

**CARTRIDGE/VALVE TYPE:** N/A

**SUPPLY:** Suitable For All Plumbing Systems

INLET CONNECTIONS: 1/2" BSP **WORKING PRESSURES: 0.1 - 5.0 BAR** 

**OPERATION:** N/A

- $\cdot$  On Trend Matte Black Finish For A Designer Look
- · Durable Brass Body Construction
- · Swivel Outlet
- $\cdot$  Slim Stream Aerator With Directional Swivel

## WSP04BK **Matte Black**