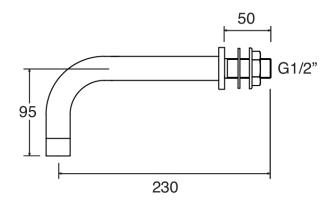

## WALL MOUNTED 180MM SPOUT MATTE BLACK

CONSTRUCTION: Brass

**CARTRIDGE/VALVE TYPE:** N/A

**SUPPLY:** Suitable For All Plumbing Systems

INLET CONNECTIONS: 1/2" BSP
WORKING PRESSURES: 0.1 - 5.0 BAR

**OPERATION:** N/A