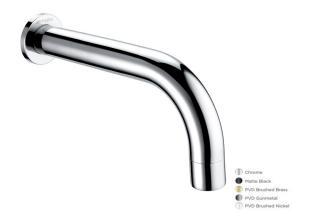

 $\cdot$  On Trend Matte Black Finish For A Designer Look

 $\cdot$  Slim Stream Aerator With Directional Swivel

· Durable Brass Body Construction

## WSP05BK Matte Black