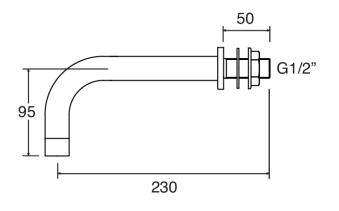

## WALL MOUNTED 180MM SPOUT CHROME

 $\cdot$  Durable Brass Body Construction

• Slim Stream Aerator With Directional Swivel

| CONSTRUCTION: Brass                       |
|-------------------------------------------|
| CARTRIDGE/VALVE TYPE: N/A                 |
| SUPPLY: Suitable For All Plumbing Systems |
| INLET CONNECTIONS: 1/2" BSP               |
| WORKING PRESSURES: 0.1 - 5.0 BAR          |
| OPERATION: N/A                            |
|                                           |