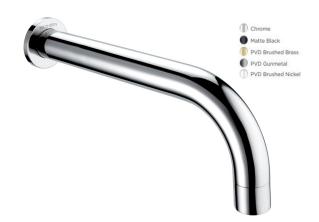

## WALL MOUNTED 220MM SPOUT MATTE BLACK

CONSTRUCTION: Brass

**CARTRIDGE/VALVE TYPE:** N/A

**SUPPLY:** Suitable For All Plumbing Systems

INLET CONNECTIONS: 1/2" BSP
WORKING PRESSURES: 0.1 - 5.0 BAR

**OPERATION:** N/A

- $\cdot$  On Trend Matte Black Finish For A Designer Look
- · Durable Brass Body Construction
- $\cdot$  Slim Stream Aerator With Directional Swivel

## WSP06BK Matte Black