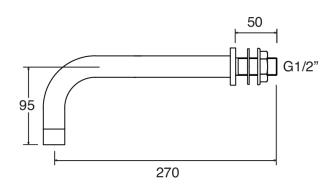

## WALL MOUNTED 220MM SPOUT MATTE BLACK

CONSTRUCTION: Brass

**CARTRIDGE/VALVE TYPE:** N/A

**SUPPLY:** Suitable For All Plumbing Systems

INLET CONNECTIONS: 1/2" BSP
WORKING PRESSURES: 0.1 - 5.0 BAR

**OPERATION:** N/A