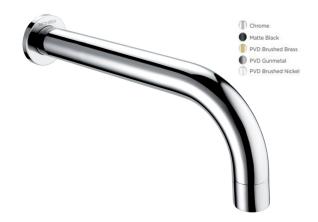

## WALL MOUNTED 220MM SPOUT CHROME

· Durable Brass Body Construction

· Slim Stream Aerator With Directional Swivel

| CONSTRUCTION: Brass                       |
|-------------------------------------------|
| CARTRIDGE/VALVE TYPE: N/A                 |
| SUPPLY: Suitable For All Plumbing Systems |
| INLET CONNECTIONS: 1/2" BSP               |
| WORKING PRESSURES: 0.1 - 5.0 BAR          |
| OPERATION: N/A                            |
|                                           |