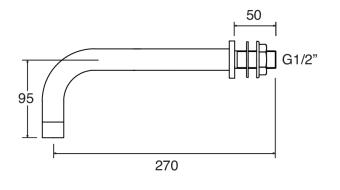

## WALL MOUNTED 220MM SPOUT CHROME

· Durable Brass Body Construction

· Slim Stream Aerator With Directional Swivel

| CONSTRUCTION: Brass                       |
|-------------------------------------------|
| CARTRIDGE/VALVE TYPE: N/A                 |
| SUPPLY: Suitable For All Plumbing Systems |
| INLET CONNECTIONS: 1/2" BSP               |
| WORKING PRESSURES: 0.1 - 5.0 BAR          |
| OPERATION: N/A                            |
|                                           |