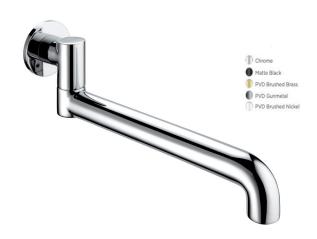

## WALL MOUNTED SWIVEL 195MM SPOUT CHROME

CONSTRUCTION: Brass

**CARTRIDGE/VALVE TYPE:** N/A

**SUPPLY:** Suitable For All Plumbing Systems

INLET CONNECTIONS: 1/2" BSP WORKING PRESSURES: 0.1 - 5.0 BAR

**OPERATION:** N/A

- $\cdot$  Durable Brass Body Construction
- · Swivel Outlet
- · Slim Stream Aerator With Directional Swivel

| MCDO7CD | Chrom |
|---------|-------|