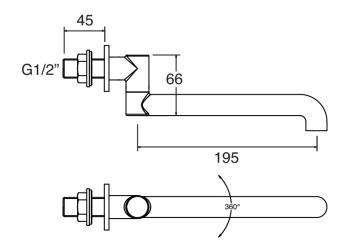

## WALL MOUNTED SWIVEL 195MM SPOUT CHROME

CONSTRUCTION: Brass

**CARTRIDGE/VALVE TYPE:** N/A

**SUPPLY:** Suitable For All Plumbing Systems

INLET CONNECTIONS: 1/2" BSP WORKING PRESSURES: 0.1 - 5.0 BAR

**OPERATION:** N/A

- $\cdot$  Durable Brass Body Construction
- · Swivel Outlet
- · Slim Stream Aerator With Directional Swivel

| MCDO7CD | Chrom |
|---------|-------|