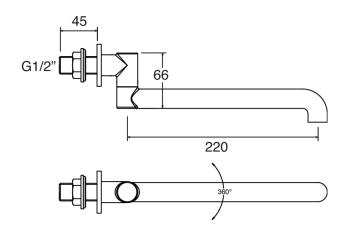

## WALL MOUNTED SWIVEL 195MM SPOUT MATTE BLACK

CONSTRUCTION: Brass

**CARTRIDGE/VALVE TYPE:** N/A

**SUPPLY:** Suitable For All Plumbing Systems

INLET CONNECTIONS: 1/2" BSP **WORKING PRESSURES: 0.1 - 5.0 BAR** 

## WSP08BK **Matte Black**