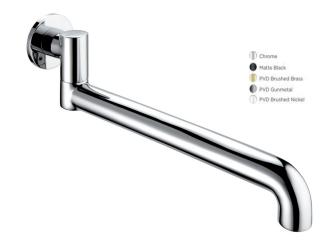

**OPERATION:** N/A

- $\cdot$  On Trend Matte Black Finish For A Designer Look
- · Durable Brass Body Construction
- · Swivel Outlet
- $\cdot$  Slim Stream Aerator With Directional Swivel

## WSP08BK **Matte Black**