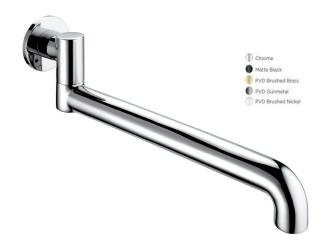

## WALL MOUNTED SWIVEL 195MM SPOUT CHROME

CONSTRUCTION: Brass

**CARTRIDGE/VALVE TYPE:** N/A

**SUPPLY:** Suitable For All Plumbing Systems

INLET CONNECTIONS: 1/2" BSP WORKING PRESSURES: 0.1 - 5.0 BAR

**OPERATION:** N/A

- $\cdot$  Durable Brass Body Construction
- · Swivel Outlet
- · Slim Stream Aerator With Directional Swivel

| MCDOCCD |  | Chrom |
|---------|--|-------|