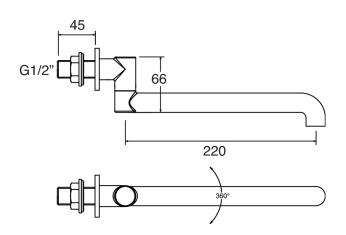

## WALL MOUNTED SWIVEL 195MM SPOUT CHROME

CONSTRUCTION: Brass

**CARTRIDGE/VALVE TYPE:** N/A

**SUPPLY:** Suitable For All Plumbing Systems

INLET CONNECTIONS: 1/2" BSP WORKING PRESSURES: 0.1 - 5.0 BAR

**OPERATION:** N/A

- $\cdot$  Durable Brass Body Construction
- · Swivel Outlet
- · Slim Stream Aerator With Directional Swivel

| MCDOCCD |  | Chrom |
|---------|--|-------|