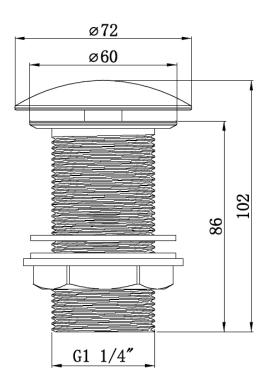

## FREE FLOW BASIN WASTE - CHROME

Free Flowing - Allows Water To Drain Ideal For Basins Without An Overflow

WST13CP

**CONSTRUCTION:** Brass

INLET CONNECTIONS: 11/4" BSP

Chrome

Please Note: Flow rate will be dictated by installation configurations. Please ensure to check the appropriate flow restrictor information if applicable.