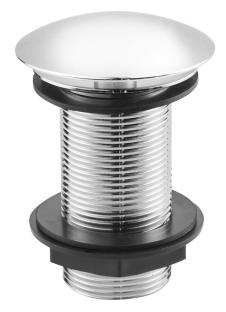

## FREE FLOW BASIN WASTE - CHROME

Free Flowing - Allows Water To Drain Ideal For Basins Without An Overflow

WST13CP

**CONSTRUCTION:** Brass

INLET CONNECTIONS: 11/4" BSP

Chrome

Please Note: Flow rate will be dictated by installation configurations. Please ensure to check the appropriate flow restrictor information if applicable.