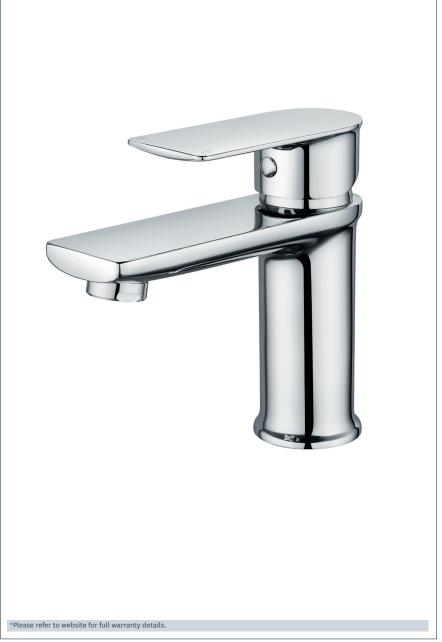

## Zonos

Zonos Mini Basin Mixer Product Code: ZON313

Finish: Chrome

## **Features**

Construction: Brass

Valve/Cartridge type: 30mm Ceramic Cartridge

**Supply:** Suitable For Low Pressure Systems

Working Pressures: 0.1 - 5.0 bar

Inlet connections: 1/2" BSP

Flexi or Copper: Flexi Tails - M10 - 400mm