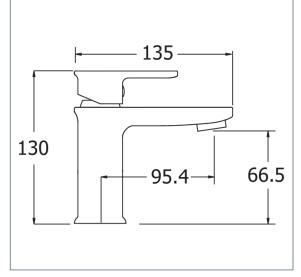

## Zonos

Zonos Mini Basin Mixer Product Code: ZON313

Finish: Chrome

## **Features**

Construction: Brass

Valve/Cartridge type: 30mm Ceramic Cartridge

**Supply:** Suitable For Low Pressure Systems

Working Pressures: 0.1 - 5.0 bar

Inlet connections: 1/2" BSP

Flexi or Copper: Flexi Tails - M10 - 400mm